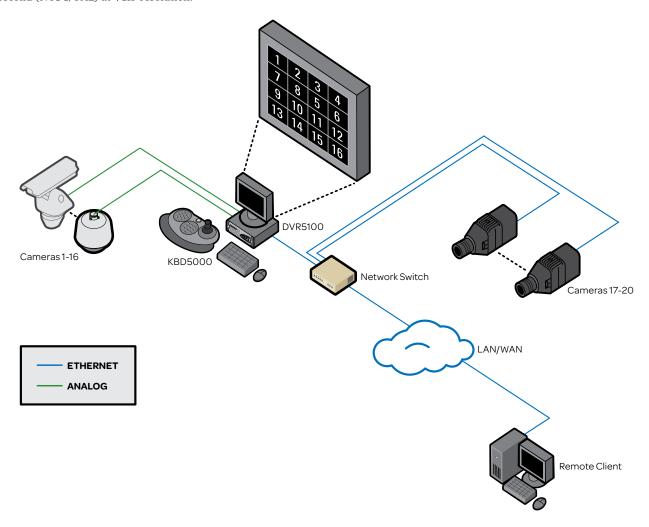

### Welcome to Generation IP

DVR5100 systems capture images from analog and IP cameras simultaneously so users can take benefit from the lower installation costs and image quality of IP cameras. DVR5100 systems provide breakthrough-recording capability whether used as a stand alone unit or as part of an Endura<sup>TM</sup> system for fully distributed unlimited growth.

#### Generation IP - Enhanced Adaptability

As the industry transitions from analog to IP network camera systems, DVR5100 hybrid systems provide an effective and efficient migration strategy. Through the use of a standard network switch, DVR5100 systems are ready to record Pelco IP cameras with no extra cost. With three models to choose from, DVR5100 systems offer flexibility and preserve existing analog investments, while laying the groundwork for future IP expansion.

The network implementation(s) is shown as a general representation only and is not intended to show detailed network topologies. Your actual network will differ, requiring changes or perhaps additional network equipment to accommodate the system as illustrated. Please contact your local Pelco Representative to discuss your specific requirements.