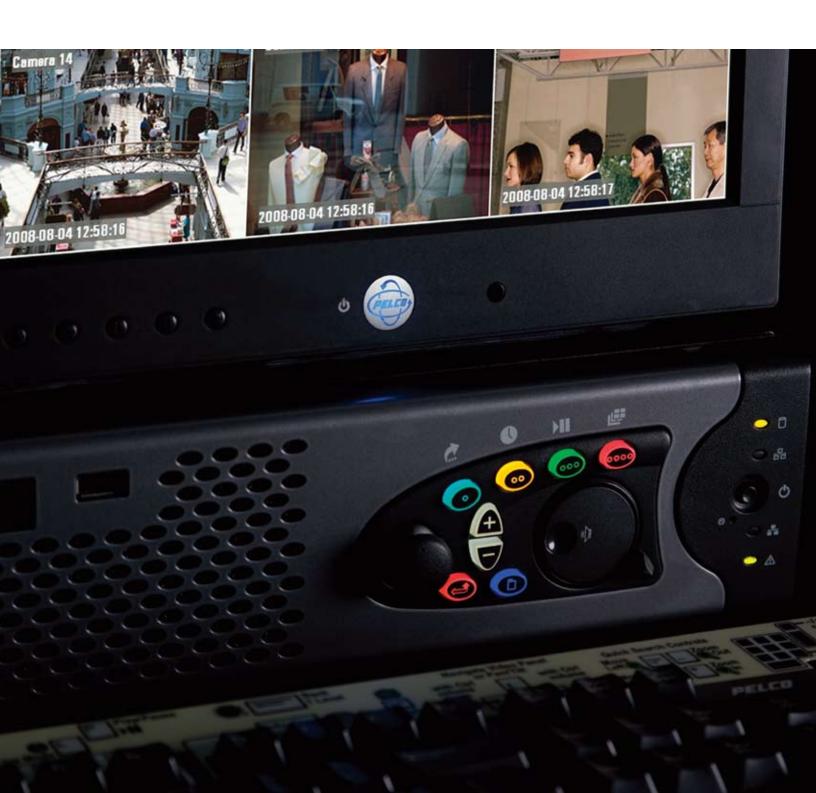

#### Easy-To-Use Interface

Drive the DVR5100 Hybrid Video Recorder from the integrated front panel control, the included USB mouse and keyboard, or use illustrated shortcuts for fast operation and PTZ control. An intuitive interface with online help reduces the learning curve for new users, and single-button operations such as search and export further simplify the system and make key functionality immediately available.

#### Rapid Installation/Unprecedented Flexibility

Save installation time and expense with the DVR5100. Use the provided USB keyboard and mouse, or the convenient front-panel controls for quick and easy configuration. For dealers and installers who want value-added functionality, the DVR5100 Remote Client provides complete control and customization over user profiles, the creation of Events to group alarms and reduce false triggers, and scripts to drive behavior of the system in the event of an alarm.