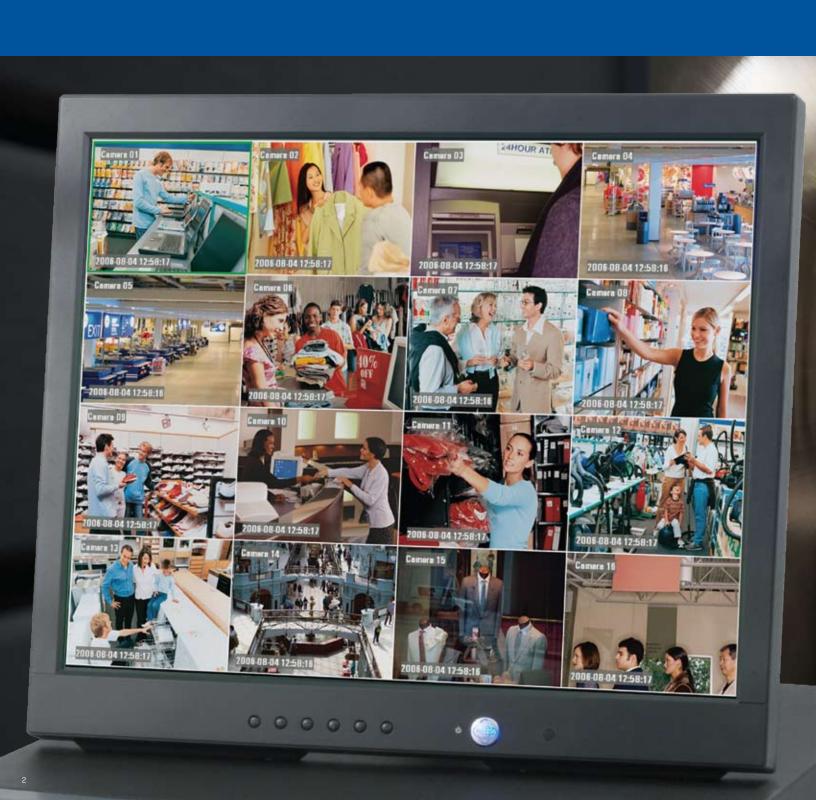

#### Real-Time, High-Quality Video

DVR5100 raises the bar and delivers enterprise-class video performance in a value-driven package. Experience high-quality video available on as many as 20 combined analog and IP channels. Featuring industry-leading performance, DVR5100 systems record 600/500 Images Per Second (NTSC/PAL) at 4CIF resolution on each channel for exceptional detail at frame rates typically only available on much more expensive systems.

#### DVR5100 Hybrid Video Recorder

The DVR5100 Series Hybrid Video Recorder is an embedded, high-performance DVR capable of recording up to 20 cameras at a combined 600/500 images per second (NTSC/PAL) at 4CIF resolution.