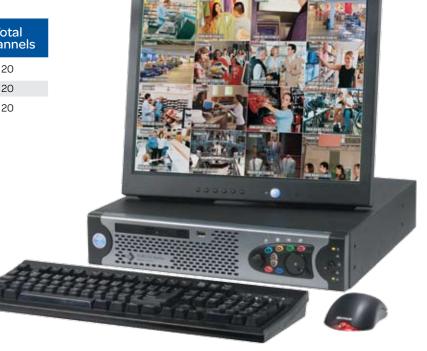

# **DVR5100**

Hybrid Video Recorder

DVR5100 Hybrid Video Recorders redefine expectations for performance and expandability. Delivering affordable, high-performance, enterprise class recording, this system shatters performance marks for DVRs in its class. The DVR5100 produces remarkable DVD-quality images and is ideal for applications where video quality is critical.

#### DVR5100 Hybrid Video Recorder

The DVR5100 Series Hybrid Video Recorder is an embedded, high-performance DVR capable of recording up to 20 cameras at a combined 600/500 images per second (NTSC/PAL) at 4CIF resolution.

#### Real-Time, High-Quality Video

DVR5100 raises the bar and delivers enterprise-class video performance in a value-driven package. Experience high-quality video available on as many as 20 combined analog and IP channels. Featuring industry-leading performance, DVR5100 systems record 600/500 Images Per Second (NTSC/PAL) at 4CIF resolution on each channel for exceptional detail at frame rates typically only available on much more expensive systems.